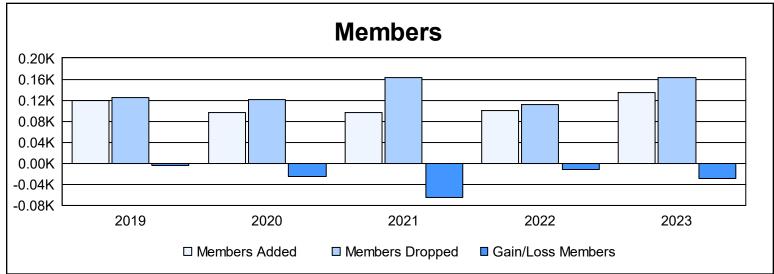

District 36 O As of June 2023 Cumulative

| Year      | New<br>Clubs | Dropped<br>Clubs | Gain/<br>Loss<br>Clubs | New<br>Members | Charter<br>Members | Reinstate<br>Members | Transfer<br>Members | Total<br>Member<br>Added | Total<br>Members<br>Dropped | Gain/<br>Loss<br>Members |
|-----------|--------------|------------------|------------------------|----------------|--------------------|----------------------|---------------------|--------------------------|-----------------------------|--------------------------|
| 2018-2019 | 0            | 0                | 0                      | 100            | 1                  | 14                   | 4                   | 119                      | 124                         | -5                       |
| 2019-2020 | 0            | 0                | 0                      | 84             | 0                  | 7                    | 5                   | 96                       | 121                         | -25                      |
| 2020-2021 | 0            | 1                | -1                     | 61             | 0                  | 12                   | 24                  | 97                       | 162                         | -65                      |
| 2021-2022 | 0            | 1                | -1                     | 86             | 0                  | 9                    | 6                   | 101                      | 112                         | -11                      |
| 2022-2023 | 1            | 0                | 1                      | 91             | 29                 | 9                    | 5                   | 134                      | 163                         | -29                      |
| Average   | 0            | 0                | 0                      | 84             | 6                  | 10                   | 9                   | 109                      | 136                         | -27                      |